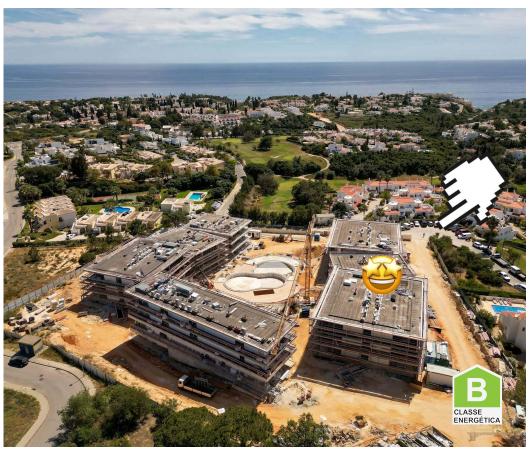

Construction photos taken in May 2024. Estimated delivery: Summer 2025.

The construction of the exclusive Nomad Bay resort is nearing completion. This is one of the final opportunities to secure a stunning 1-bedroom apartment with a large terrace and private garden in one of the Algarve's most peaceful and sought-after locations.

## **Property Features**

- Heating
- · Dishwashing machine
- Fitted wardrobes
- Pool
- Garden
- Furnished
- Floors: 3
- · Drive way
- Views: Sea views, Countryside views, Golf views, City view, Pool view, Urbanization view, Garden view
- Security alarm
- · Double glazing
- · Automatic irrigation
- Walking distance to beach
- Gym
- Security door
- · Energetic certification: B
- · Mains water