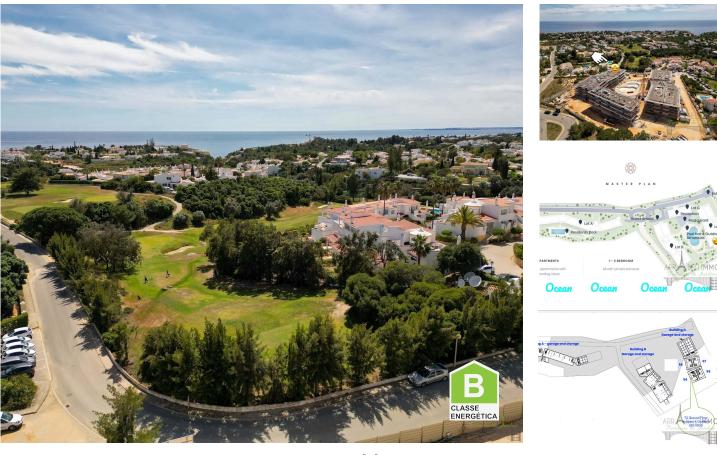

## 158 m<sup>2</sup> 2-Bedroom with Private Garden & Terrace – Final Units at Nomad Bay Carvoeiro

2-Bedroom Apartment with Private Garden & Terrace – 158 m<sup>2</sup> | Nomad Bay Carvoeiro Final Opportunities – Delivery Summer 2025
Construction photos from May 2024 – Estimated delivery: Summer 2025.

The Nomad Bay resort is nearing completion. This exceptionally spacious 2-bedroom apartment (158 m<sup>2</sup>) with a private landscaped garden and terrace offers a rare opportunity to live or invest in one of the Algarve's most desirable and tranquil settings.

Resort amenities Large swimming pools, landscaped gardens, gym, restaurants, reception

High-speed Wi-Fi

Seasonal shuttle to the beach

I Prime location – Carvoeiro, Algarve Located on a hillside with open ocean views, just minutes from Carvalho and Vale de Centeanes beaches, golf courses, Albufeira and Vilamoura.

## **Property Features**

- Heating
- Dishwashing machine
- Fitted wardrobes
- Pool
- Garden
- Furnished
- Floors: 3
- Drive way
- Views: Sea views, Countryside views, Golf views, City view, Pool view, Urbanization view, Garden view
- Security alarm
- Double glazing
- Automatic irrigation
- Walking distance to beach
- Gym
- Security door
- Energetic certification: B
- Mains water