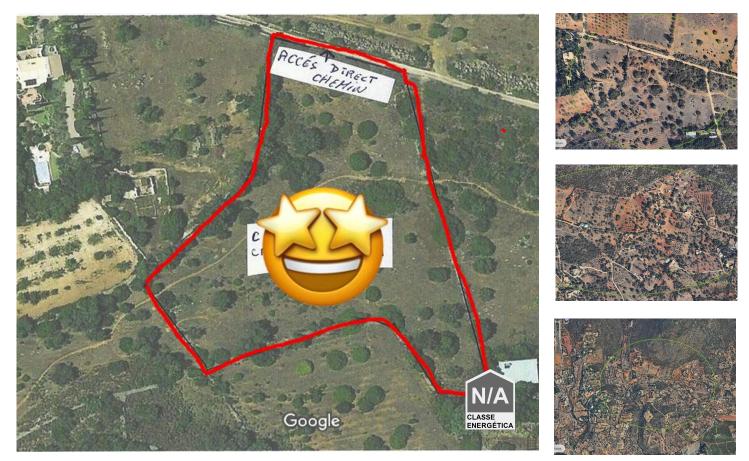

## 10,200 m<sup>2</sup> Land for Sale in Cerra de Cabeça – Mountain View – Caliços - Moncarapacho

□ For Sale: 10,200 m<sup>2</sup> Land in Cerra de Cabeça – Caliços □ Discover this unserviced plot of 10,200 m<sup>2</sup>, located in a peaceful and natural environment, offering open views of the surrounding mountains.

This property offers numerous possibilities for agricultural, recreational, or leisure projects. Easily accessible via a public road, it also benefits from nearby electricity, providing an excellent base for your ideas.

INV026 Reference Scan the QR code to view the property

- □ Direct access
- □ Electricity nearby
- □ Natural and peaceful setting

□ Ideal for agricultural activities, leisure projects, or rural investment